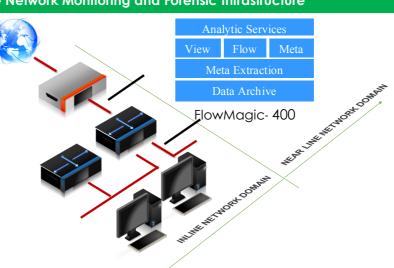

#### **Unified Traffic Visibility Architecture**

- ■4 1G/10G SFP+ Capture Ports
- Lossless Line Rate Capture with Filters
- Gain Instant View Over Packets with Display Filter Support
- Traffic Archiving, Metadata Extraction, Post Processing and Analytics

## FlowMagic-400

**Unified Network Visibility** 

- Essential Tool in Network Monitoring and Forensic Infrastructure
- Zero Packet Loss for Line Rate Minimum Size Packet
- Flexible Traffic Capture Modes, Operate at Gigabit or Ten Gigabit Mode
- Wide Range of Media support, 10G, 10G -DAC, 1G-SGMII
- Integrated Packet Decoder; Gain Instant View Over Packets with Rich Display Filter Support
- Rich Built-in Analytic Tools that Provides
  End Points, Conversation and Content
  Information
- Downstream Tool Integration with Data Export in PCAP format
- Integrated Network Quality of ServiceSensors and Reputation Score Calculation
- Pioneered Role Based Visibility Management Support Fully Authorized Visibility
- Programmable API to Automate Operation Tasks and Analysis
- Compact 1U, Cost Effective, Low Power Design, Low TCO, Green and Environmental Friendly

#### For Government, Financial and Enterprise Network Monitoring and Forensic Infrastructure

- Essential Tool in Near Line Network
  Domain
- Single Or Multiple TAP Points Deployment
- Line Rate Packet Capture Performance
- Help Network Meet Regulatory Compliance Such as SOX, PCI and HIPPA
- Direct Wire-to-View Packet Decoder and Analyzer, Diagnosis Made Easier
- Plug-and-Play; Support Light Splitter, SPAN or Inline Mode