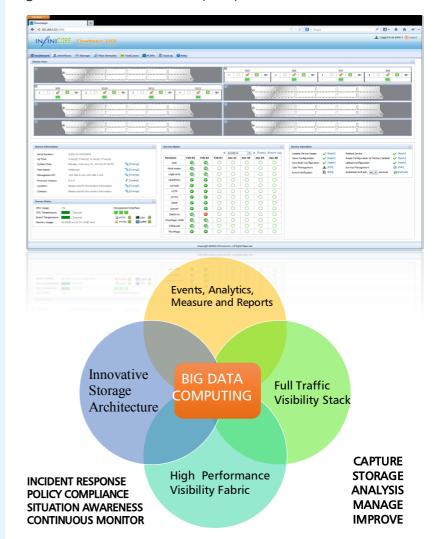

#### Streamlined, Outstanding Software Package

InfiniCORETM FlowMagic-400 is powered by InfiniOS with comprehensive functionalities available directly in Web Based GUI for management, visibility and analytics. InfiniOS has comprehensive role-based right management to support authorized and differentiated visibility into the data.

#### Discover The Power of Big Liquid Data

When data is readily available and properly presented, issues can be discovered faster and resolved quickly. Flow-Magic-400 is a compact appliance in its class that enables customers to archive, analyze and comprehend the data in complex network environment quickly and efficiently. The rich analytical features built into the appliance provides a whole new way to help customers to solve network glitches and to ensure the quality of service.