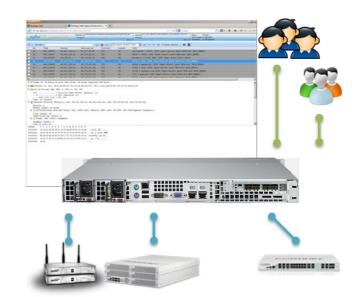

#### Unified Visibility, Whenever You Need It and Wherever You Need It In Your Network

- Cost Effective Oscilloscope for Network Administrators and Engineers
- Support Sharing Across Multi-User and Work Group with Reservation Management
- Plug and Play. Inline Visibility
- Lossless high performance Data Capture and Analysis
- Easy to Use WebUI Similar to Wireshark for Packet Viewing and Analysis

#### One Stop Total Visibility Into Your Networks

- Data centers and enterprises that seek traffic visibility into their networks
- Governments and agencies for network monitoring, forensic collection
- Service providers delivering services and applications over IP networks
- Operators maintaining networks and standard compliance
- Third parties and labs performing devices validation and certification