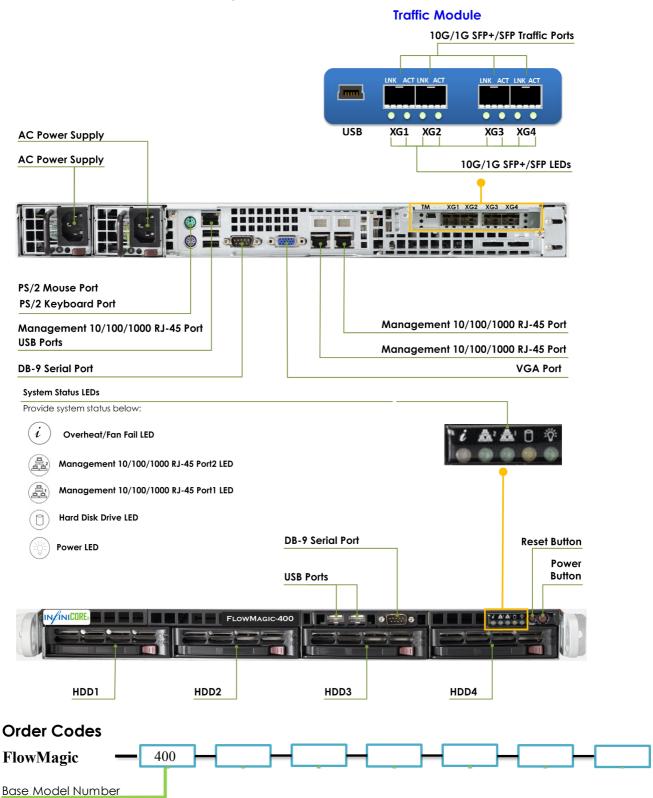

## FlowMagic-400

**Unified Network Visibility** 

- Essential Tool in Network Monitoring and Forensic Infrastructure
- Zero Packet Loss for Line Rate Minimum Size Packet
- Flexible Traffic Capture Modes, Operate at Gigabit or Ten Gigabit Mode
- Wide Range of Media support, 10G, 10G -DAC, 1G-SGMII
- Integrated Packet Decoder; Gain Instant View Over Packets with Rich Display Filter Support
- Rich Built-in Analytic Tools that Provides
  End Points, Conversation and Content
  Information
- Downstream Tool Integration with Data Export in PCAP format
- Integrated Network Quality of ServiceSensors and Reputation Score Calculation
- Pioneered Role Based Visibility Management Support Fully Authorized Visibility
- Programmable API to Automate Operation Tasks and Analysis
- Compact 1U, Cost Effective, Low Power Design, Low TCO, Green and Environmental Friendly